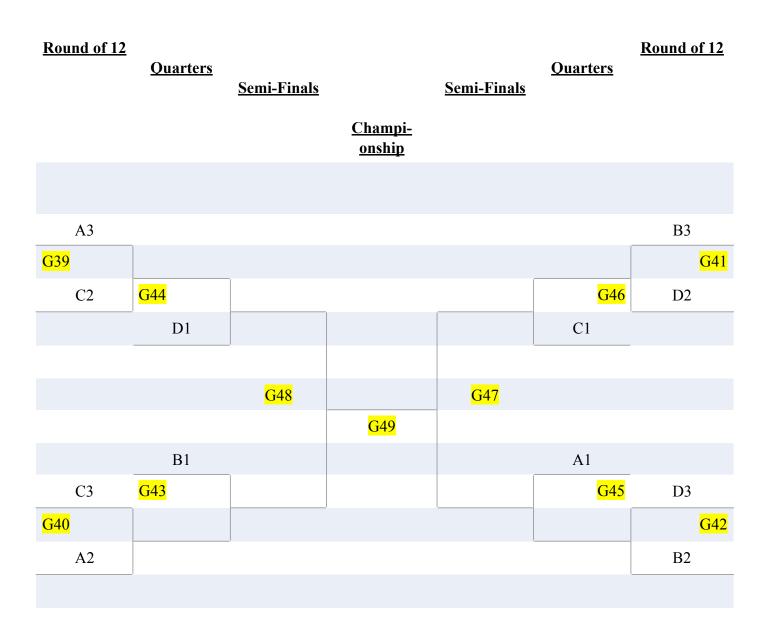

| 10:22 | 11 |                                          | 12 |                                        |
|-------|----|------------------------------------------|----|----------------------------------------|
| 10:44 | 13 | Girls Championship<br>Seed #1 v Seed #2  | 14 | Girls Consolation<br>Seed #2 v Seed #3 |
| 11:06 | 15 | George Washington v Park High -<br>Black | 16 | Fairland - Green v Park South - Blue   |
| 11:28 | 17 | Fairland - White v Point - Black         | 18 | Fairmont - Blue v Williamstown         |
| 11:50 | 19 | Fairmont - Black v Park High - Red       | 20 | Braxton v Point - Red                  |
| 12:12 | 21 | George Washington v Park South -<br>Blue | 22 | Fairland - Green v Park High - Black   |
| 12:34 | 23 | Fairland - White v Park South - White    | 24 | Fairmont - Blue v Park High - White    |
| 12:56 | 25 | Fairmont - Black v Point - Red           | 26 | Braxton v Park High Red                |
| 1:18  | 27 | Park South - White v Point - Black       | 28 | Park High - White v Williamstown       |
| 1:40  | 29 | George Washington v Fairland -<br>Green  | 30 | Park High - Black v Park South - Blue  |
| 2:02  | 31 | Fairmont - Black v Braxton               | 32 | Park High - Red v Point - Red          |
| 2:24  | 33 | Williamstown v Park South White          | 34 | Fairland - White v Park High - White   |
| 2:46  | 35 | Point - Black v Fairmont - Blue          | 36 |                                        |
| 3:08  | 37 | Pool A #4 v Pool D #4                    | 38 |                                        |
| 3:30  | 39 | Round 1 - Pool A #3 v Pool C #2          | 40 | Round 1 - Pool C #3 v Pool A #2        |
| 3:52  | 41 | Round 1 - Pool B #3 v Pool D #2          | 42 | Round 1 - Pool D #3 v Pool B #2        |
| 4:14  | 43 | Quarters - Pool B #1 v Winner G40        | 44 | Quarters - Pool D #1 v Winner G39      |
| 4:36  | 45 | Quarters - Pool A#1 v Winner G42         | 46 | Quarters - Pool C #1 v Winner G41      |
| 5:08  | 47 | Semi - Winner G45 v Winner G46           | 48 | Semi - Winner G43 v Winner G44         |
| 5:40  | 49 | Championship                             |    |                                        |
|       |    |                                          |    |                                        |

## **Boys Division Knockout Bracket**